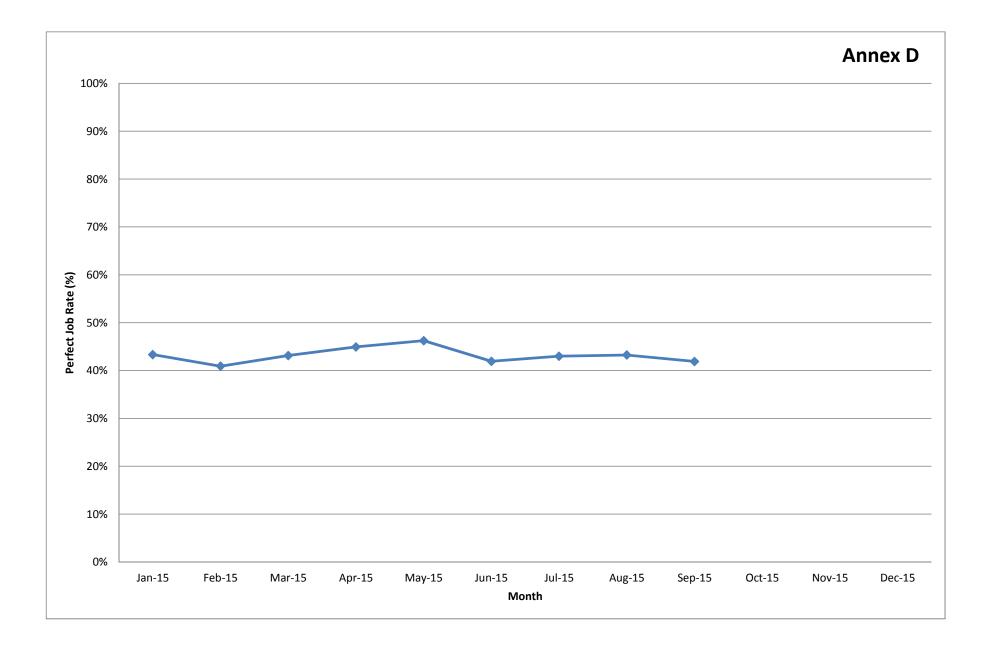

## QUERY-FREE RATE ON CADASTRAL JOBS SUBMITTED BY REGISTERED SURVEYORS (MONTH OF SEPTEMBER 2015)

The query-free rate(QFR) for the month of September 2015 is shown in Annex A.

Refer to Annex D, the 'perfect job' rate for September 2015 is 42%. The 'perfect job' rate is still low and it is not desirable. We encourage all to strive to submit higher quality jobs in order to avoid the delay in approving plans.